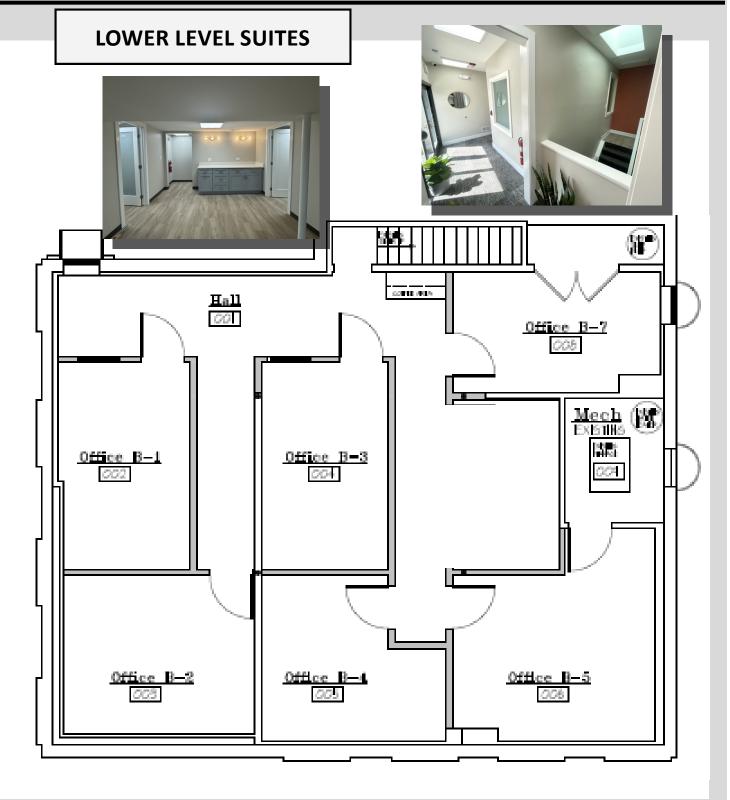

#### Sleek New Modern Office Suites

- All Utilities Included In Rent
- Speed CAT 6 In Each Office
- On-Site Parking Non-Exclusive, First Come Basis
- Shared Reception/Waiting Area
- Shared Lounge/Casual Meeting Space
- Sound Proof Insulation Between Office Suites
- Affordable Lease Terms Starting From \$500/Month.