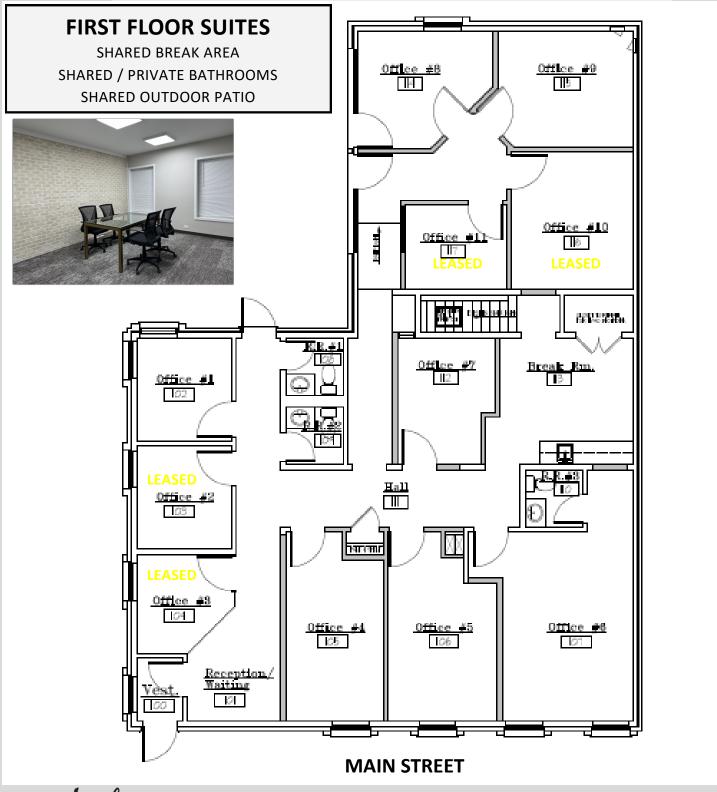

#### Sleek New Modern Office Suites

- All Utilities Included In Rent
- Speed CAT 6 In Each Office
- On-Site Parking Non-Exclusive, First Come Basis
- Shared Reception/Waiting Area
- Shared Lounge/Casual Meeting Space
- Sound Proof Insulation Between Office Suites
- Affordable Lease Terms Starting From \$500/Month.