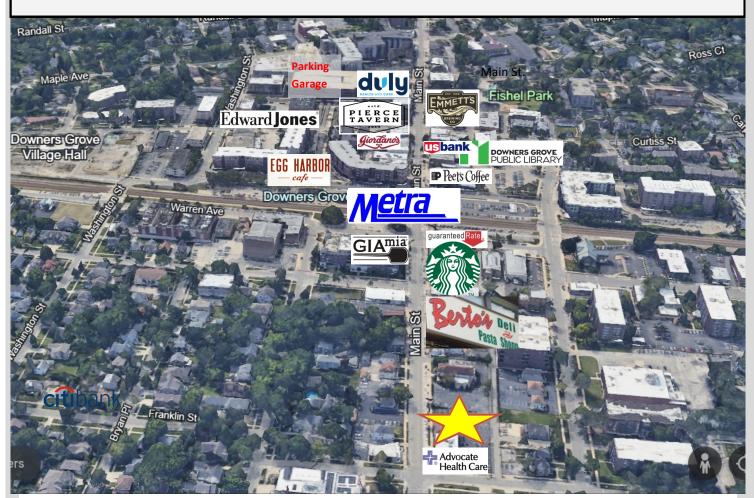

Steps from the Metra Train Station in vibrant Downtown Downers Grove; Surrounded by restaurants, coffee shops, social bars, entertainment, bus & train station, parks and theaters.

**Schulz Properties Real Estate** 

### **Downtown Downers Grove**

4910 Main Street, Downers Grove, IL