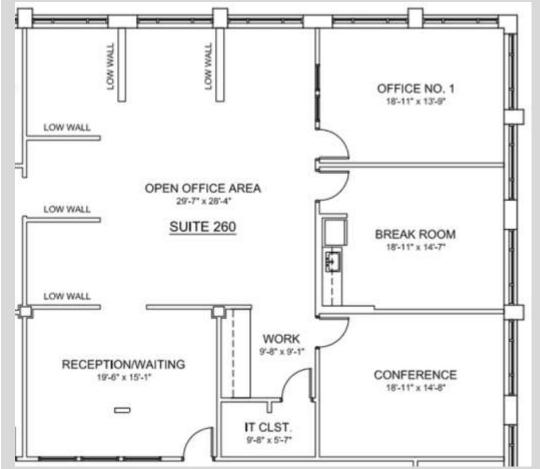

2nd Floor Vaulted Office Suites Suite 260: 2,610 SF & Suite 275: 1,160 SF

ERTIES, LTD.

mmercial Leasing & Investment Sales