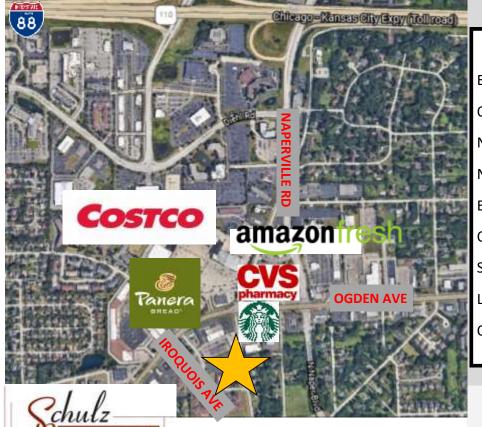

## **IROQUOIS PROFESSIONAL CENTER**

Easy access to I-355 and I-88

One block south of Ogden & Naperville Rd.

**Newly remodeled Common Areas** 

No CAM or Taxes!

Elevator Access to 2nd Level

Open Vault Ceiling on 2nd Level