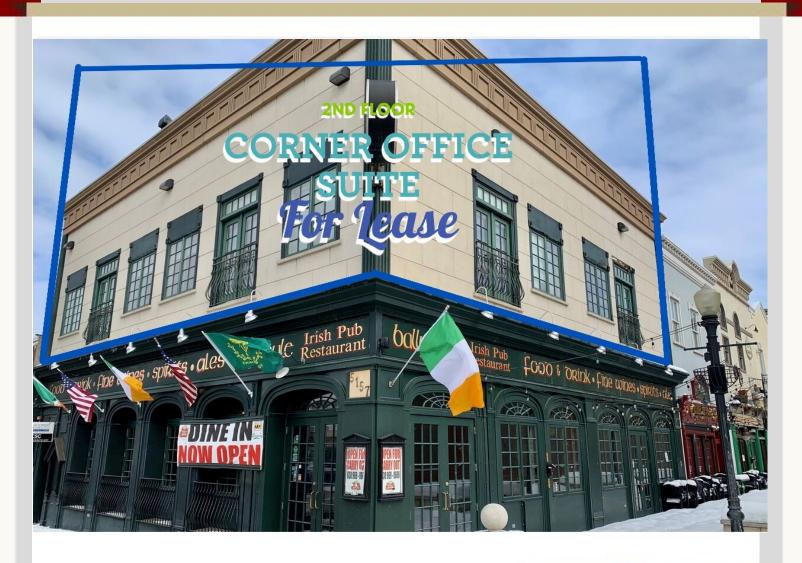

## 5157 Main Street

## PRIME DOWNTOWN DOWNERS GROVE

3,600 SF Office For Lease

1 Mile 3 Miles 5 Miles

Population 14,643 101,916 247,686

Metra Commuters Per Day 2500 Ave HHI \$110K

300 New DT Residential Units Opened Spring 2019

## 5157 Main Street, Downers Grove, IL

# Prime Main Street Downtown Downers Grove Location

Steps to parking garage! Walk to Metra Train Station, Starbucks, Peet's Coffee, Library, Post Office, Public Parking Tivoli Theater,

Shops & Restaurants. Elevator Access to 2nd Level.