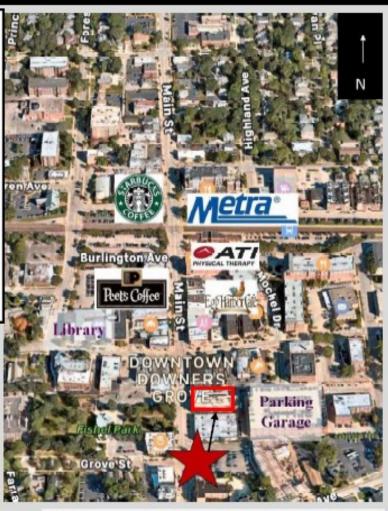

## PRIME DOWNTOWN DOWNERS GROVE

3,600 SF Office For Lease

1 Mile 3 Miles 5 Miles

Population 14,643 101,916 247,686

Metra Commuters Per Day 2500 Ave HHI \$110K

300 New DT Residential Units Opened Spring 2019

# Prime Main Street Downtown Downers Grove Location

Steps to parking garage! Walk to Metra Train Station, Starbucks, Peet's Coffee, Library, Post Office, Public Parking Tivoli Theater,

Shops & Restaurants. Elevator Access to 2nd Level.