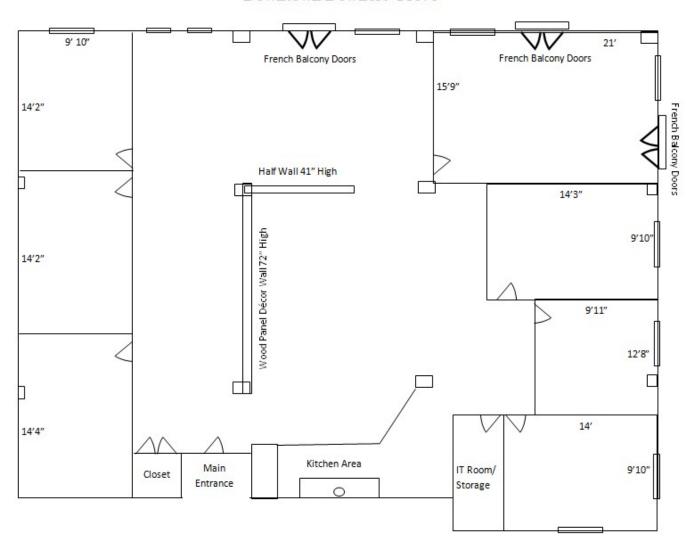

## PRIME DOWNTOWN DOWNERS GROVE

3,600 SF Office For Lease

1 Mile 3 Miles 5 Miles

Population 14,643 101,916 247,686

Metra Commuters Per Day 2500 Ave HHI \$110K

300 New DT Residential Units Opened Spring 2019

#### 5157 Main Street - Suite 200