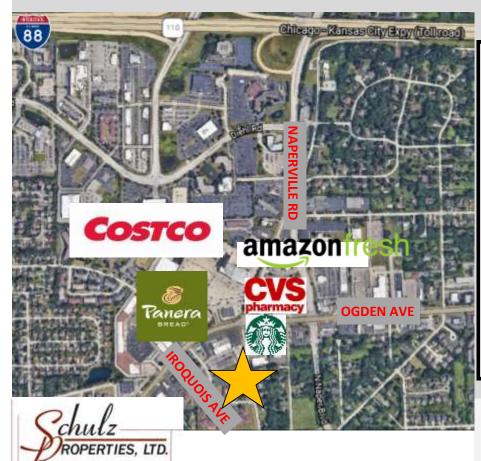

## **IROQUOIS PROFESSIONAL CENTER**

Easy access to I-355 and I-88 One block south of Ogden & Naperville Rd. Newly remodeled Common Areas No CAM or Taxes! Elevator Access to 2nd Level Open Vault Ceiling on 2nd Level Skylights Providing Ample Natural Light LL Storage Available upon request Oversized Parking Lot