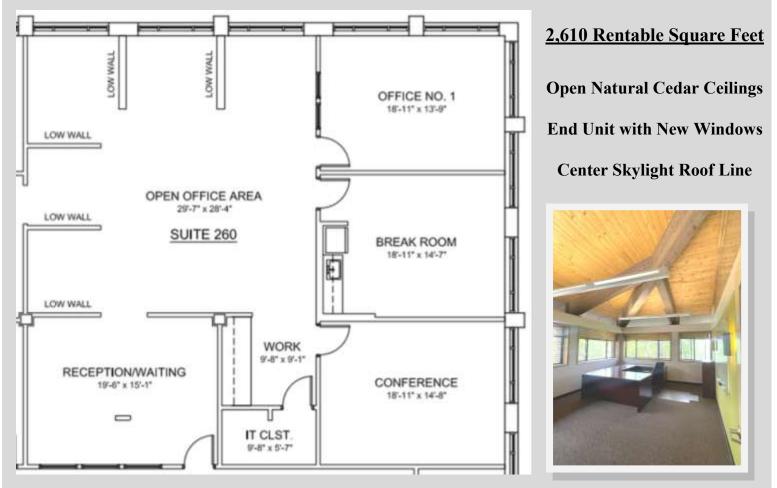

## 2nd Floor Vaulted Office Suite - 1,160 - 2,610 SF

ommercial Leasing & Investment Sales

## **IROQUOIS PROFESSIONAL CENTER**

Easy access to I-355 and I-88 One block south of Ogden & Naperville Rd. Newly remodeled Common Areas No CAM or Taxes! Elevator Access to 2nd Level Open Vault Ceiling on 2nd Level Skylights Providing Ample Natural Light LL Storage Available upon request Oversized Parking Lot