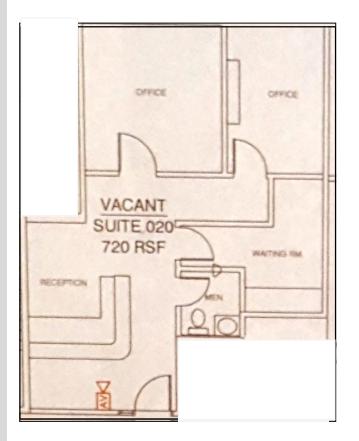

# **Greenbriar Medical Center**

6800 S. Main St, Downers Grove, IL

Suite LL 020 ~ 720 SF 2 Private Offices, Waiting Area and Private Bath