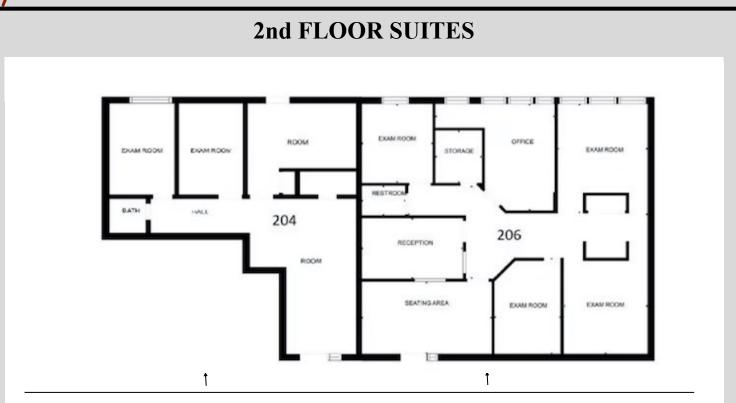

## **Greenbriar Medical Center**

6800 S. Main St, Downers Grove, IL

**Suite 206**: ~ 1,400 SF

**Suite 204:** ~ 730 SF

Suites 206 & 204 can be combined for  $\sim 2,130$  SF

Becky Bossard becky@schulzproperties.com www.schulzproperties.com