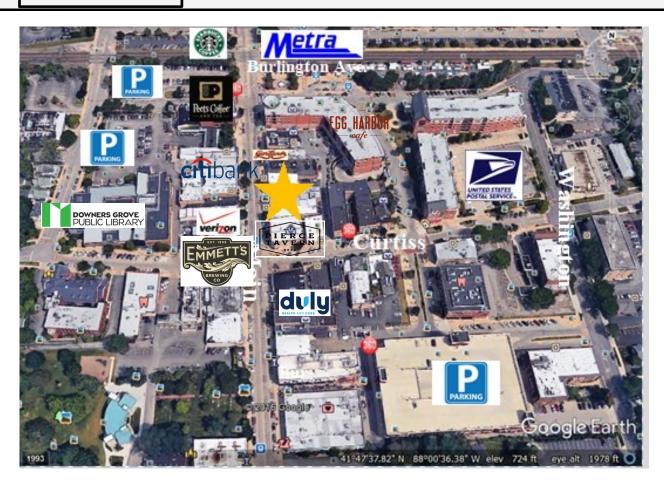

fessional Office Cor

Steps from the Metra Train Station in vibrant Downtown Downers Grove; Surrounded by restaurants, coffee shops, social bars, entertainment, bus & train station, parks and theaters.

Schulz ROPERTIES, LTD. **Schulz Properties Real Estate** 