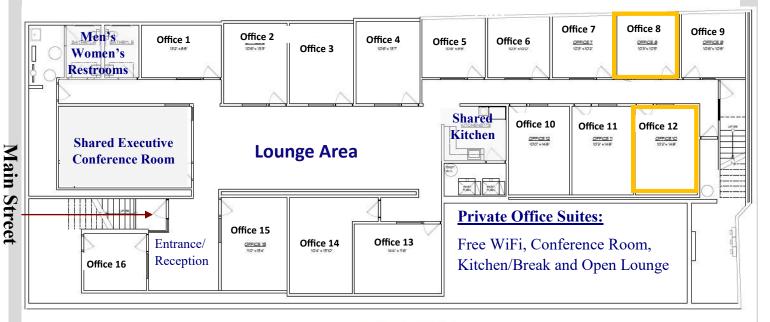

#### **LOWER LEVEL SUITES**

LOWER FLOOR PLAN

Fully Renovated
Office Suites For Lease

Suite 8 \$450/month Suite 12 \$550/month

**Becky Bossard** 

Becky@schulzproperties.com www.schulzproperties.com