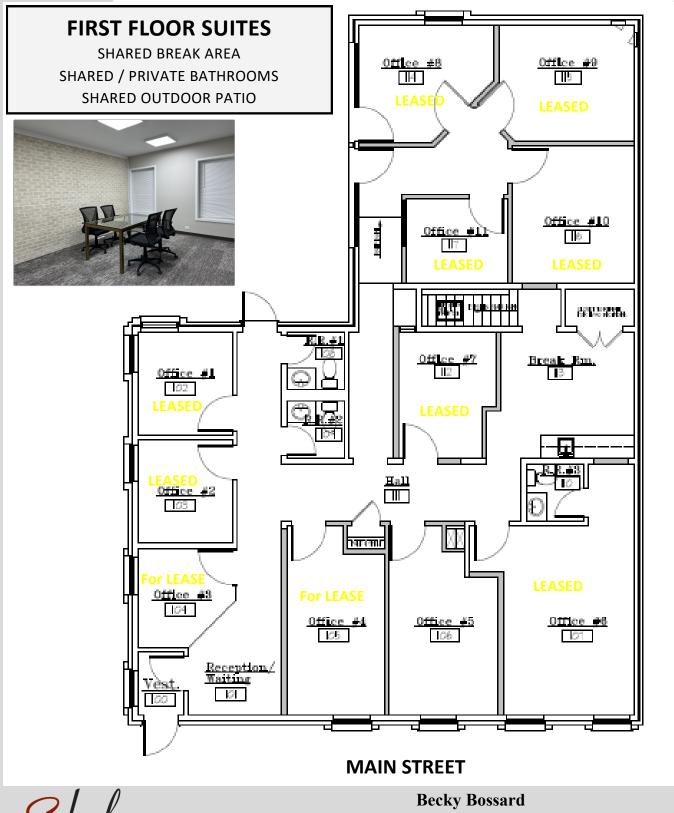

# Downtown Downers Grove

4910 Main Street, Downers Grove, IL

- Speed CAT 6 In Each Office
- On-Site Parking Non-Exclusive, First Come Basis
- Shared Reception/Waiting Area
- Shared Lounge/Casual Meeting Space
- Sound Proof Insulation Between Office Suites
- Affordable Lease Terms Starting From \$500/Month.

Steps from the Metra Train Station in vibrant Downtown Downers Grove; Surrounded by restaurants, coffee shops, social bars, entertainment, bus & train station, parks and theaters.

RTIES, LTD.