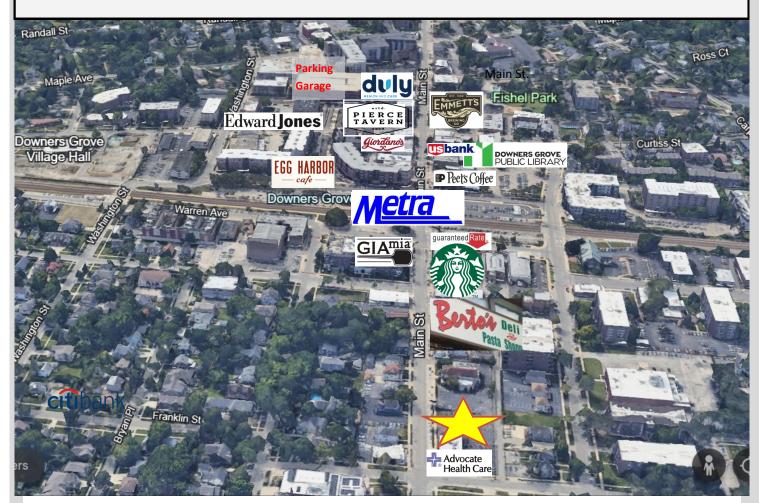

Steps from the Metra Train Station in vibrant Downtown Downers Grove; Surrounded by restaurants, coffee shops, social bars, entertainment, bus & train station, parks and theaters.

RTIES, LTD.