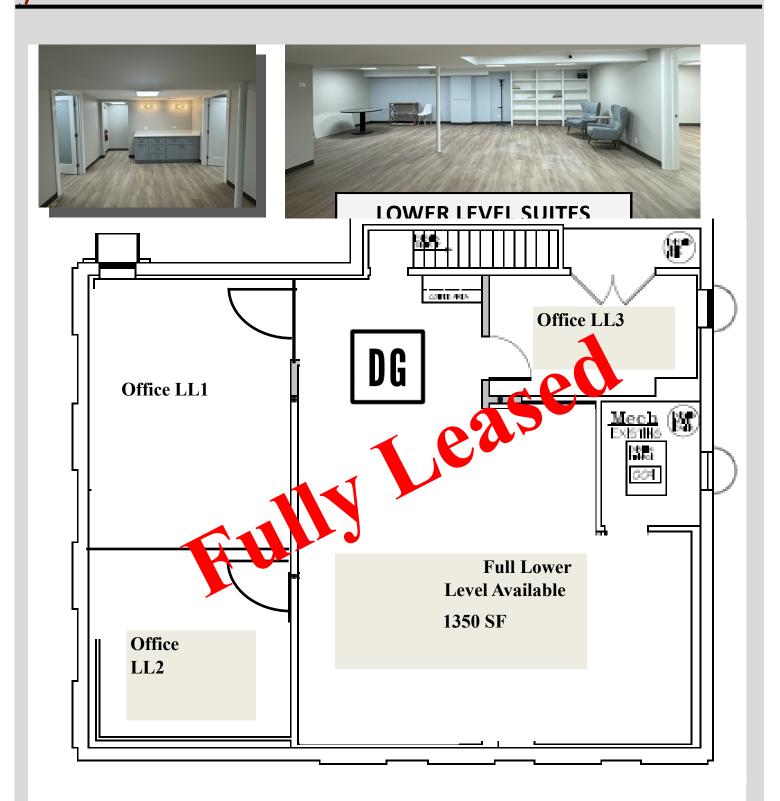

# Downtown Downers Grove

4910 Main Street, Downers Grove, IL

- Speed CAT 6 In Each Office
- On-Site Parking Non-Exclusive, First Come Basis
- Shared Reception/Waiting Area
- Shared Lounge/Casual Meeting Space
- Sound Proof Insulation Between Office Suites
- Affordable Lease Terms Starting From \$500/Month.

Steps from the Metra Train Station in vibrant Downtown Downers Grove; Surrounded by restaurants, coffee shops, social bars, entertainment, bus & train station, parks and theaters.

RTIES, LTD.