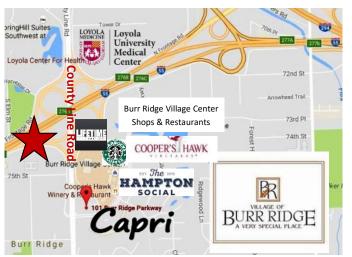

## **Office Suites For Lease**

Modern Entrance Lobby

3 Story Executive Glass Professional Office

Minutes to I294 & I55, & Burr Ridge Village Center: Live.Shop.Work.Dine.

Suite 110 1,230 SF

FOR , MORE INFORMATION: