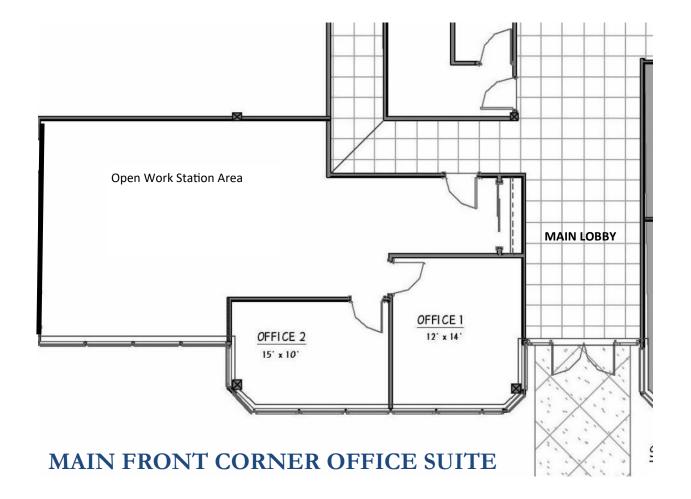

## **Office Suites For Lease**

Modern Entrance Lobby

3 Story Executive Glass Professional Office

Minutes to I294 & I55, & Burr Ridge Village Center: Live.Shop.Work.Dine.

Suite 110 1,230 SF

FOR , MORE INFORMATION:

## Suite 110 1,230 SF

FOR MORE INFORMATION:

Theresa Schulz Managing Broker 630.737.1200

tschulz@schulzproperties.com

Schulz Properties Commercial Real Estate 947 Maple Avenue, Downers Grove, IL 60515 www.SchulzProperties.Com